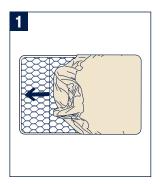

## **Product Use**

A NEVER use the organic cotton sheet unless it fits securely on the mattress.

- Wrap the organic cotton sheet around the mattress, making sure it is securely attached to all four corners.
- **2** Once the organic cotton sheet is attached, place the mattress on the bottom of the play yard.
- 3 Feed the straps on the corners through the slits in the bottom of play yard, wrap around the tube and fasten snaps. Repeat on other corners.