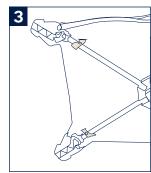

## **Product Use**

A NEVER use the organic cotton sheet unless it fits securely on the mattress.

- Wrap the organic cotton sheet around the mattress, making sure it is securely attached to all four corners.
- **2** Once the organic cotton sheet is attached, place the mattress on the bottom of the play yard.
- 3 Feed the straps on the corners through the slits in the bottom of play yard, wrap around the tube and fasten snaps. Repeat on other corners.

Push down on all four corners of the mattress to ensure the mattress is secured to the bottom of play yard.