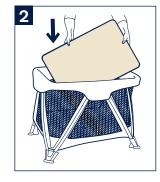

## **Product Use**

A NEVER use the organic cotton sheet unless it fits securely on the mattress.

- Wrap the organic cotton sheet around the mattress, making sure it is securely attached to all four corners.
- **2** Once the organic cotton sheet is attached, place the mattress on the bottom of the play yard.
- 3 Feed the straps on the corners through the slits in the bottom of play yard, wrap around the tube and fasten snaps. Repeat on other corners.