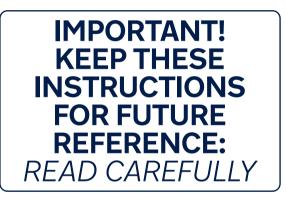

#### **Product Use**

For AACE usage, please refer to the AACE instruction manual.

- 1 Insert the cup holder clip into the opening on either side of the seat.
- 2 Make sure the cup holder clip is fully inserted into both the fabric and plastic slot on booster.