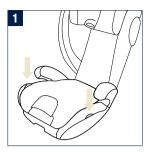

#### **Product Use**

For AACE usage, please refer to the AACE instruction manual.

- 1 Insert the cup holder clip into the opening on either side of the seat.
- 2 Make sure the cup holder clip is fully inserted into both the fabric and plastic slot on booster.